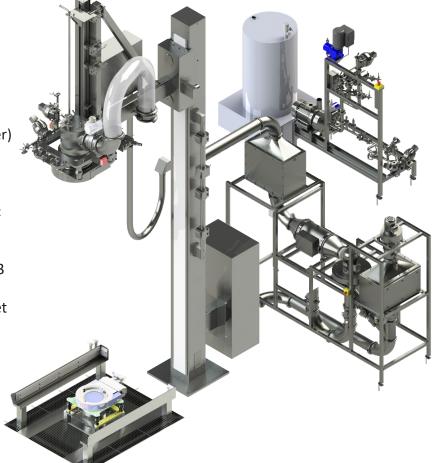

## **▶** washing system - CP

The number of HPAPI (high potency active pharmaceutical ingredient) has been continuously increasing in recent years. At the same time, the manufacturing industry wants more flexibility in production to respond faster and more accurately to needs and changing demand. The complete IBC cleaning and drying solution for substances with high hazard classification up to OEB 5 for and pharmaceutical industries is at the end of all process steps in pharmaceutical solids production and meets this requirement including full validation.

- suitable for high containment
- containment valve system with split butterfly valves
- single-stage washing principle, no water circulation to avoid cross-contamination
- hydrokinetic head for cleaning (container) inner surfaces
- hydrokinetic head for cleaning bottom valves
- recipe controlled system with automatic controls, sampling, batch reporting and security access
- drying with HEPA filtered air (F9 and H13 filter)
- conductivity sensor possible in the outlet
- tri-clamp connections with EPDM seals
- system cleans IBC 50I 2200I, dries and moistens e.g. the mill assembly.

## additional available options:

- control for main and dosing pumps for adjusting the volume flow and for flow-dependent dosing of the cleaning detergent
- design according to CFR 21 part 11
- washing head lowering device with automatic positioning
- washing device for the internal cleaning of container and process machines
- further accessories on request