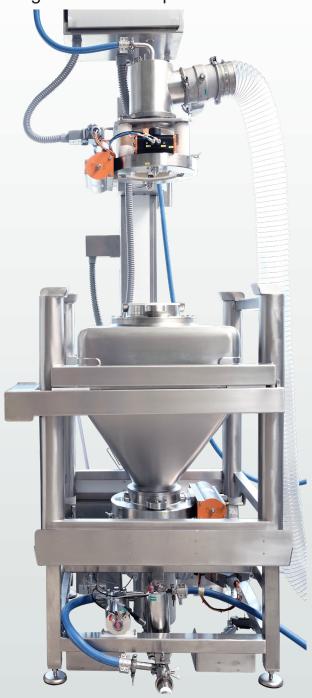

## **▶** washing system - CP

The number of HPAPI (high potency active pharmaceutical ingredient) has been continuously increasing in recent years. At the same time, the manufacturing industry wants more flexibility in production to respond faster and more accurately to needs and changing demand. The complete IBC cleaning and drying solution for substances with high hazard classification up to OEB 5 for and pharmaceutical industries is at the end of all process steps in pharmaceutical solids production and meets this requirement including full validation.

- suitable for high containment
- containment valve system with split butterfly valves
- single-stage washing principle, no water circulation to avoid cross-contamination
- hydrokinetic head for cleaning (container) inner surfaces
- hydrokinetic head for cleaning bottom valves
- recipe controlled system with automatic controls, sampling, batch reporting and security access
- drying with HEPA filtered air (F9 and H13 filter)
- conductivity sensor possible in the outlet
- tri-clamp connections with EPDM seals
- system cleans IBC 50I 2200I, dries and moistens e.g. the mill assembly.